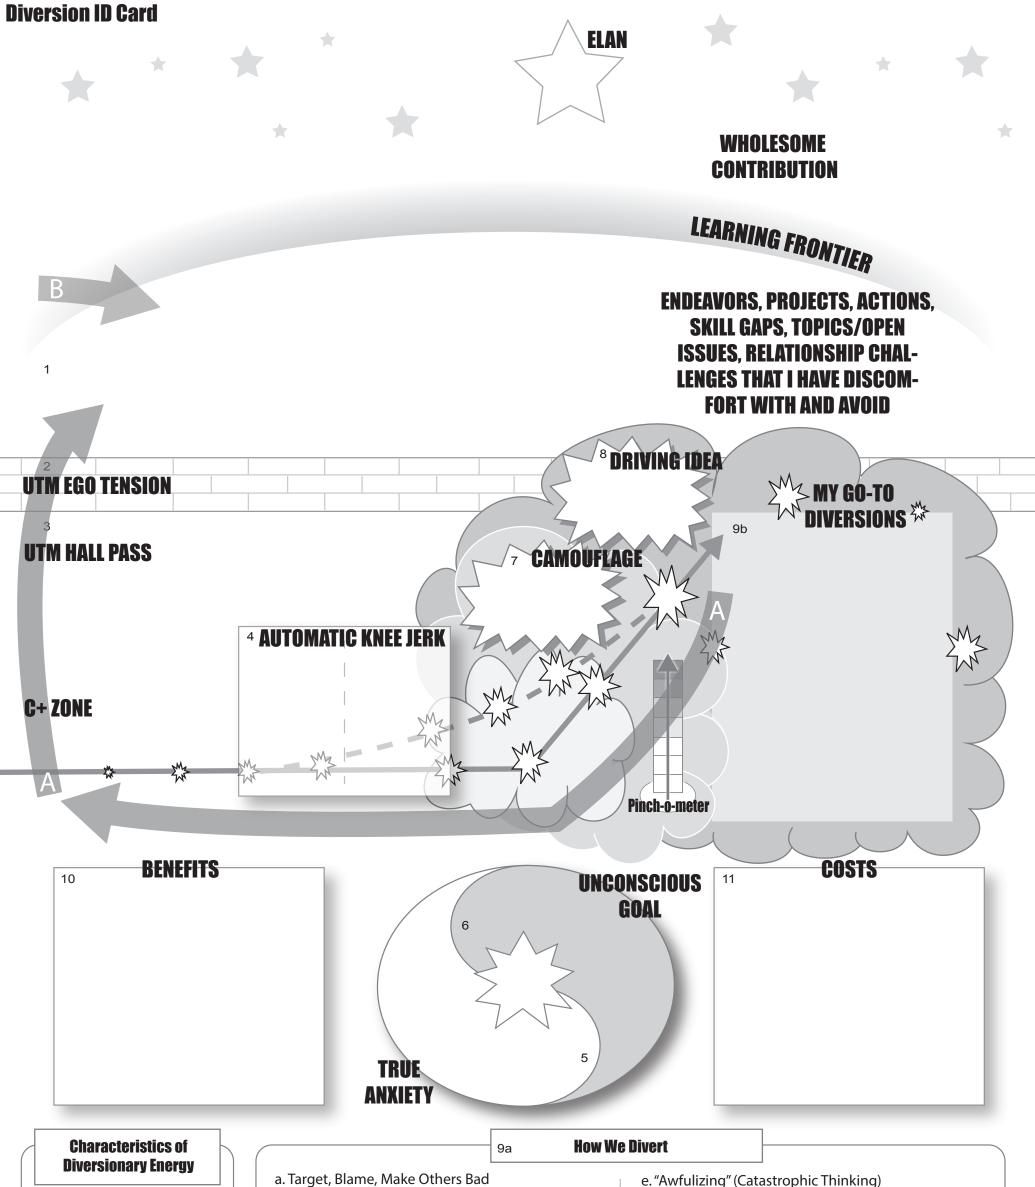

### Lack of progess

I seem to make no headway and when others try to support me, I'flea jump.' a. Target, Blame, Make Others Bad<br/>By Myselfe.<br/>By<br/>With Othersb. Self-Judgment (Self-Target)f.<br/>Byc. Existential Life Crisisg.<br/>ticd. Fantasies/Obsessionsh.

e. "Awfulizing" (Catastrophic Thinking) By Myself With Others f. Resurfacing Old Wounds / Familiar Rabbit Holes By Myself With Others g. Injustices (e.g., "the system's rigged", discrimination, other victimizations) h. Projects